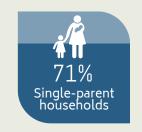

## **Households with Children**

Households with Youth Ages 0-18

♣ 544

Households

\$24,980 Median Income

Percentage of Households

\$34,530 % of Households with children ages 0-5 who earn 30% AMI†or less