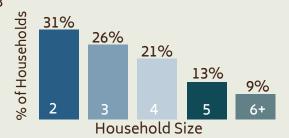

## **Households with Children**

Households with Youth Ages 0-18

♣ 544

Households

\$24,980 Median Income

Percentage of Households

\$34,530 % of Households with children ages 0-5 who earn 30% AMI†or less