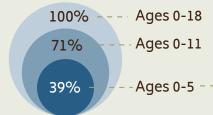

## **Households with Children**

Households with Youth Ages 0-18

♣ 544

Households

\$24,980 Median Income

Percentage of Households

\$34,530 % of Households with children ages 0-5 who earn 30% AMI†or less