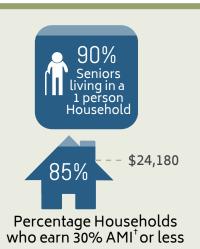

## **Seniors**

Head of Household - Age 62+

**4** 676 Households

\$13,572 Median Income

 ⊥ People Average Household Size

**People with Disabilities** 

Head of Household - Younger than 62

**351** Households