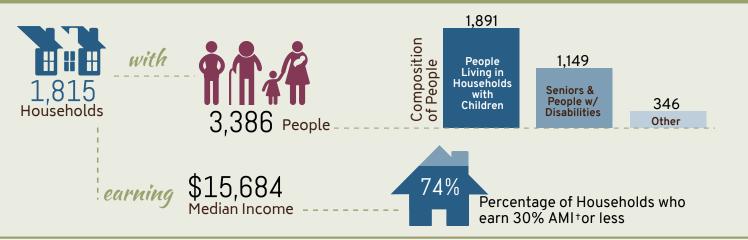

Includes Housing Choice (Section 8) Voucher residents living in our local community and residents living in Boulder Housing Partners (BHP) Communities.

**All BHP Households** 